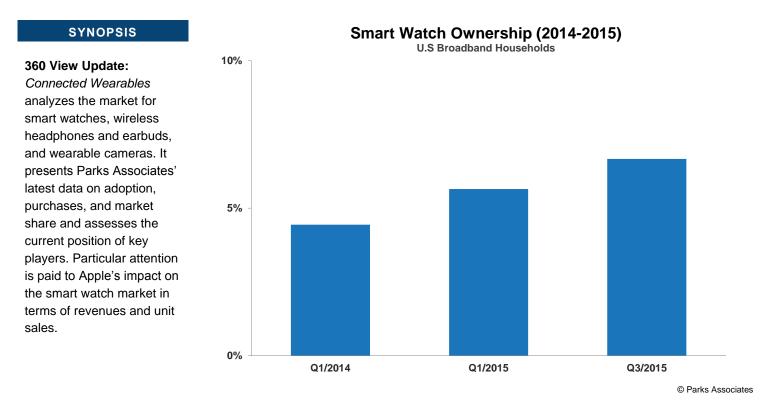

## **Smart Watches**

- Smart Watch Ownership (2014 2015)
- · Smart Watches Purchased in the Last 12 Months (2014 2015)
- % of Devices Acquired as a Gift in 2014 (Q1/15)
- · Smart Watch: Average Price Paid (2013 2014)
- Price Paid for Smart Watches (Q3/15)
- · Smart Watch Purchase Intentions (2014 2015)
- Brand of Smart Watch Purchased (Q3/15)
- · Smart Watch: Top Five Brands Purchased in Year (2013 2015)